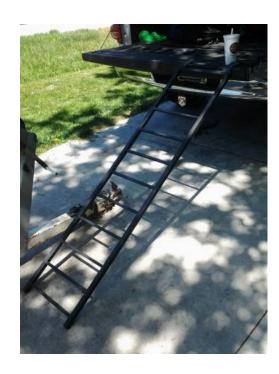

## motorcycle ramp (50 USD)

Location **Idaho**https://www.genclassifieds.com/x-630660-z

Super sturdy motorcycle ramp perfect for loading your weekend adventure! Ramp is 16in wide and 4ft 6in long Asking \$50, would also trade for bench belt sander. Thanks for lookin have a good!