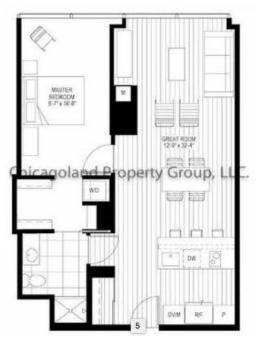

## 2350 1br (7732 USD)

GenClassifieds.com

Location Illinois https://www.genclassifieds.com/x-630746-z

One of the newest and most luxurious residential buildings in town. Located just off of Michigan Ave in the Streeterville neighborhood, steps to River North, Gold Coast & The Loop.

This building boasts: 24 hour door staff, on-site maintenance, fitness center, water spa (indoor & rooftop), multiple rooftop terraces, basketball court and much more.

Your new apartment features: hardwood flooring, open kitchens w/ granite & stainless steel, w/d in-unit, floor-to-ceiling windows, limestone porcelain tile baths & amazing views.