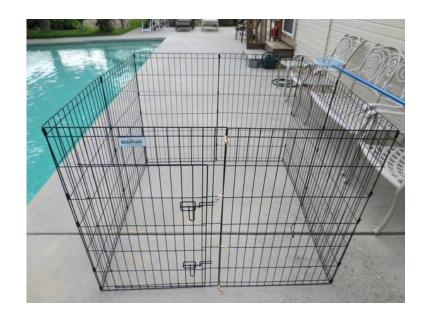

## GenClassification 36Tall Wire Exercise Pen for small to medium dogsother animals

Location Idaho https://www.genclassifieds.com/x-631032-z

This is excellent for containing small-medium dogs in the house or outside, when you don't have a fenced yard. It is also a great alternative to a crate when used in the house, giving your dog a larger enclosed area in the house while you are away, yet not making him feel as confined as he would in a crate.

It is new, folds accordion style flat, has 8 panels each measuring 24"L X 36"T.... It comes with 8 ground stakes to hold it securely outside.

This size has 4 clips (like those found on the end of a leash) to attach the end panels together/closed when set up. It can be set up in a few different configurations (square, rectangular, circle, octagon).....it has a door for you pet to use, with double latches, and since this door is meant for the pet to go through, you can open the panels where they are clipped together to walk in if necessary..... (see pics)

This is excellent for small to medium sized dogs, cats, puppies, & other small animals....

Asking \$60 (I have a couple less expensive ones of smaller heights of the same pen in separate listings: they are identical to this, only the height is different: 24" Tall for \$50, and a 30"Tall for \$55)