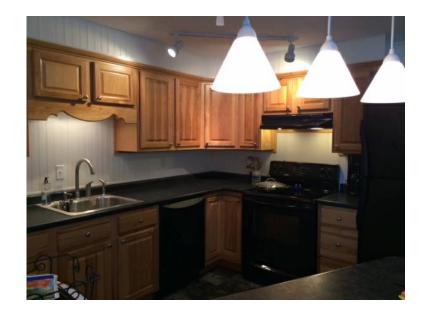

## **Kitchen Cabinets**

Location **Maine** https://www.genclassifieds.com/x-631156-z

This is a set of Hickory cabinets L shaped approx 10' 8"x 6'8" excellent quality.

They are in like new condition with no signs of wear or damage, they have soft close draws and a lower corner lazy susan, the upper unit has standard shelves.

There is crown molding included.

It also has black textured counter with rounded edge and back splash with single bowl stainless sink and faucets.

Purchase for \$2500.00

These were used in an in-law apartment, we are converting to a.