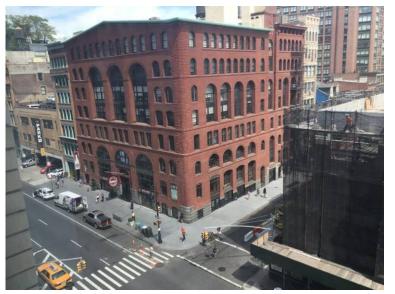

Office is located on 6th floor of the famous Silk Building on E. 4th Street between Broadway and Lafayette.

The private space is located within a world famous recording studio. Ideal for a professional or small business person. Could be great for someone in the arts, music, entertainment, digital, tech and beyond. The office is a generous size with a huge window overlooking Lafayette street. It comes furnished with a black leather couch, phone, West Elm desk, CB2 desk chair, a/c, heat, Crate & Barrel file cabinet, recessed lighting and more. The air conditioning and heating system is very powerful. Access to the office includes use of the recording studio secretary, private bathrooms and shower, lounge and kitchen . All electricity and bills are included in the rent. Access to the office is permitted 24/7. Loud noise permitted. Discounted recording studio rates available upon request. There is also a large lobby with 24/7 security on the ground floor.