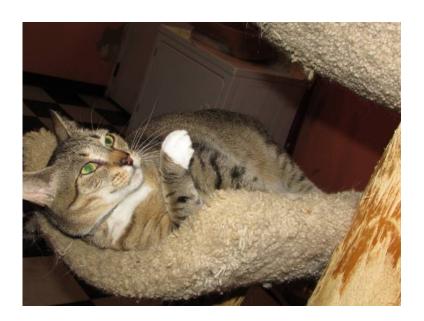

## GenClassifieds.com HONEYBEAR THE TABBY NEEDS FOREVER HOME (Bedford, NY)

**New York** Location https://www.genclassifieds.com/x-631593-z

Honeybear lives up to her name! She looks like a little bear because she's rounded and loves to eat but that does not take away from her beauty or her loving side.

Honeybear is also sweet -that's the honey part of her name. She is an adult female approx 4-5 years old and is desperate for attention. When you walk into the cat room, it is Honeybear you will meet first! She will let you know she is there because she wants all the attention on her and as you can see from her pics, she will roll on her back to get it!

Consider adopting this cuddly bear. She needs her own castle to be spoiled in. Will you be her king or queen?

Email for more info! Come meet her at Northwind Kennels in Bedford 402 Old Post

| edford | HONE              |
|--------|-------------------|
|        | YBEAR<br>FORE     |
|        | EAR THE<br>OREVER |
| z      | TABE<br>HON       |