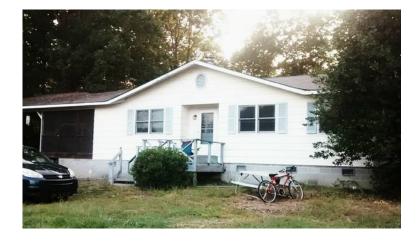

## 1450 3br (14902 USD)

Location **North Carolina** https://www.genclassifieds.com/x-631661-z

Make an appointment to see this house this week!

Just past Dodson's Crossroads on Dairyland Road, this 3 bedroom, 2 full bath house is away from the road and neighbors, but an easy drive to Chapel Hill, Carrboro, Hillsborough and Alamance. Just down from Mapleview Dairy ice cream parlor.

Many bike riders use Dairyland regularly. .

Incredible view from your front door. Garden space. Private yard. Truly spacious screened porch. Master with bath and separate door and porch. Kitchen with sliding glass door to back porch. Woods on three sides. Washer dryer connections. Stove. Well water with whole house filters. Your (reasonable) music practice will not disturb the neighbors.

Possibility for tenant to install a wood stove. Some furniture may be available if desired.

\$1450/month with a year's lease. \$1450 security deposit.

Orange County schools.
4217 Dairyland Road Hillsborough, NC 27278