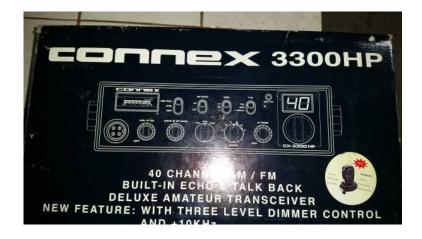

## **Connex 3300 HP with Roger beep**

Location **Ohio** https://www.genclassifieds.com/x-631783-z

I have 2 Connex radios they are both Connex 3300 HP's one has a Roger beep the other one does not both of them have been tuned and peaked and was going to be put into Company truck but was never pulled out of the box now I do not need them so I would like to sell them or trade them