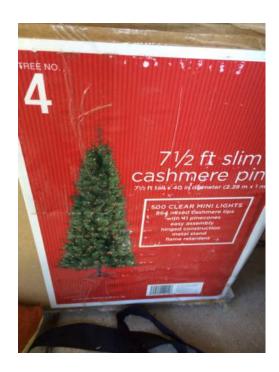

## **Christmas Tree 7 12 foot pre**

Location Wisconsin https://www.genclassifieds.com/x-632244-z

7 1/2 foot pre-lit Christmas tree.

Narrow design is great for small.

| 四個   | Christmas Tree 7 12 foot pre                  |
|------|-----------------------------------------------|
|      | https://www.genclassifieds.com/x-6<br>32244-z |
|      | Christmas Tree 7 12 foot pre                  |
|      | https://www.genclassifieds.com/x-6<br>32244-z |
| пі-ш | Christmas Tree 7 12 foot pre                  |
|      | https://www.genclassifieds.com/x-6<br>32244-z |
|      | Christmas Tree 7 12 foot pre                  |
|      | https://www.genclassifieds.com/x-6<br>32244-z |
|      | Christmas Tree 7 12 foot pre                  |
|      | https://www.genclassifieds.com/x-6<br>32244-z |
|      | Christmas Tree 7 12 foot pre                  |
|      | https://www.genclassifieds.com/x-6<br>32244-z |
|      | Christmas Tree 7 12 foot pre                  |
|      | https://www.genclassifieds.com/x-6<br>32244-z |
| 7    | Christmas Tree 7 12 foot pre                  |
|      | https://www.genclassifieds.com/x-6<br>32244-z |
|      | Christmas Tree 7 12 foot pre                  |
| 359  | https://www.genclassifieds.com/x-6<br>32244-z |
|      | Christmas Tree 7 12 foot pre                  |
|      | https://www.genclassifieds.com/x-6<br>32244-z |