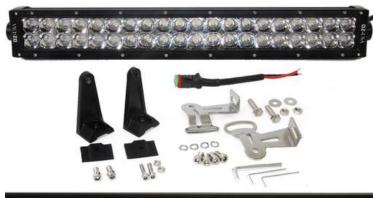

## 3d Light bars, pods, on sale. 3d reflectors with Phillips LEDs (58 USD)

Order online at www.oz-usa.com with free shipping All orders will ship within 24 hours from our San Diego warehouse All credit cards accepted

See our web page for pricing and contact info. www.oz-usa.com Local pick up receives 10\$ off for order \$50 or more

Top quality light bars. USA Warranty directly from us
3d reflectors with Phillips LEDs for 25% more light
Military grade water proof breather (will regulate pressure inside the bar while keeping moisture out)
Comes with waterproof DT connectors.
Extremely bright, not DOT approved, off highway, offroad use only