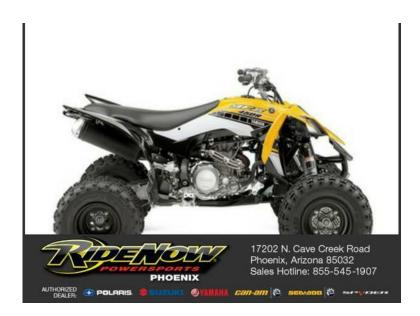

## 2016 Yamaha YFZ450R SE (9199, USD)

Location **Arizona** https://www.genclassifieds.com/x-633030-z

Call AND ASK FOR INTERNET SALES at We stock new and used motorcycles, utility vehicles, scooters, ATVs, and PWCs at our Arizona store. As a full service dealer RideNow Powersports Phoenix offers customers new and used Can-Am, Sea-Doo, E-TON, Polaris, Suzuki and Yamaha sales, parts, ATV accessories and motorcycle service at our Phoenix, Arizona location. Our selection includes Motorcycles, ATVs, utility vehicles, scooters, and watercraft for sale here in AZ. RideNow Powersports Phoenix is a full service dealer providing new and used sales, motorcycle and ATV accessories and service. We stock new and used Can-Am, Sea-Doo, E-Ton, Suzuki, Yamaha and Polaris ATVs, motorcycles, scooters, utility vehicles and more for sale including the Polaris Outlaw. RideNow Powersports Phoenix is conveniently located near the areas of Phoenix, Scottsdale, Mesa, Glendale, Avondale, Tempe, and Pinnacle

Peak.http://RidenowPhoenix.qualityatv.net/l/21715842/2/11572329DESCRIPTION: 2016 Yamaha YFZ450R SEPODIUM TOPPING TRADITIONThe YFZ450R SE stands out with its stunning 60th anniversary heritage racing color and graphic scheme.Features May Include:Race-Ready EngineThe YFZ450R is the most technologically advanced sport ATV on the market today. It is simply the top of the line "racing" level Sport ATV. It combines a high-tech, quick-revving, titanium five-valve, 449cc fuel-injected engine with a lightweight, professional-caliber cast aluminum/steel chassis. The power/chassis combination will make for a championship-winning machine time and time again.Advanced FrameThe YFZ450R is motocross ready. The weldless frame is designed from lightweight aluminum, with a tension-steel bottom frame that lets the engine sit lower for excellent mass centralization. Suspension components and settings reduce weight while providing light, sharp handling and rider