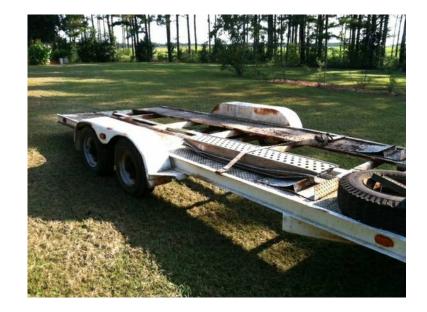

## Car Trailer (1000 USD)

Location **Alabama** https://www.genclassifieds.com/x-633515-z

Homemade all steel car trailer, 16 foot long bed, 14 feet to the wheel chocks, 78" between the fenders. Two inch ball, aluminum ramps. \$1000. Located between Ellaville and Plains. E-mail or text, can't take calls at work. Thanks for looking! 229 eight one 5ive for fore six.