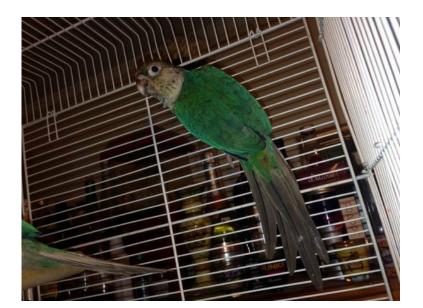

## **TURQUOISE GCC**

Location **Delaware** https://www.genclassifieds.com/x-634175-z

Turquoise Yellowsided babies.... unsexed .... very sweet and tame .... 4 available ..... now 3 left rehoming fee of \$275 each .... call or text located in Baltimore MD shipping is available at buyer's