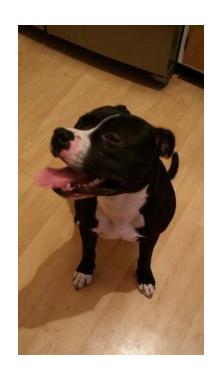

## Male dog found near Aldi Westland (Westland)

Location **Michigan** https://www.genclassifieds.com/x-634433-z

Male dog found Sunday in Westland in the neighborhood behind Aldi.... Would have found owner by now If he had a microchip or a tag on his collar but oh well, nobody thinks to do that till after the fact, Atleast he showed up at the right door ..he's a great dog,listens well, can tell he was trained good... Hopefully he just made an escape and wasn't dumped ... Text or call and leave a voice mail, I work midnights, so I'll get back to you as soon as I can..... I will keep him till the owner is found... If not I'll keep.