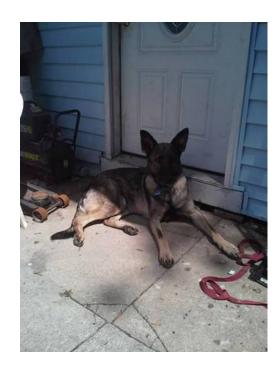

## **Sable German Shepherd Rehome**

Location **Kentucky** https://www.genclassifieds.com/x-634535-z

I have a 5 year old german shepherd i need to rehome due to moving. Great family dog. Great arounds kids, dogs, and cats. I rescued him a couple years back from the scpca. Firm on 300-200 rehoming fee. He is also.