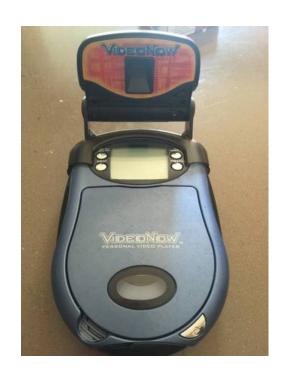

## Video Now player with 7 movies and light (12 USD)

Location **Indiana** https://www.genclassifieds.com/x-634904-z

video now player with 7 childrens Nickelodeon movies.

Works great.

Has light attachment as well for better.