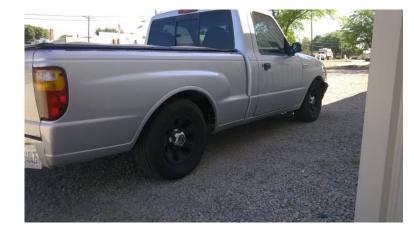

## GenClassifieds.com2002 mazda b2300 (low rider)must see (3500, USD)

Location **Missouri** https://www.genclassifieds.com/x-634909-z

nice truck,4cylander 5speed gets 35mpg,small sub,amp,cd with remote blue tooth,196,000miles,but runs like new, 1 OWNER FLORIDA TRUCK,VERY WELL