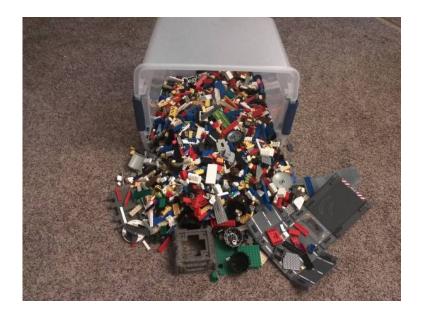

## **ConClassifieds.com** Lots of Legos over 14.5 lbs of Lego pcs (110 USD)

Location **Idaho** https://www.genclassifieds.com/x-634976-z

This listing for over 14.5 pounds legos, which is about 3,625-5,075 pieces of Legos.

These legos have minor mark and nicks, but they are all authentic legos. Does NOT come with the tub.

SEE PHOTOS to see what you will get.

This is over 14.5 lbs of Legos.

Call or text Phil at 316-4-zero-9-112.