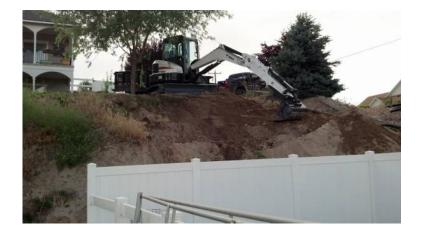

## GenClassifieds.com Titan Excavation amp Construction, LLC (Boise)

Location **Idaho** https://www.genclassifieds.com/x-635108-z

Titan Excavation & Construction, LLC proudly serves Boise, Eagle, Meridian, Nampa, Caldwell, Idaho City, McCall, Cascade, and surrounding areas. We provide our clients with the flexibility and outstanding service they value. We are a member of the Better Business Bureau, check out our website for more details www.titanexcavationllc.com.

Don't wait call today! Let us assist you in finishing up those last minute summer projects!

~~~CALL or TODAY TO SCHEDULE YOUR FREE ESTIMATE!!~~~

Services that we offer include, but are not limited to: \*drainage systems \*demolition \*general cleanup \*pond excavation \*trenching \*stump removal \*debris removal/demo work \*pole barn prep \*recycled asphalt \*excavator work \*fixing drainage issues