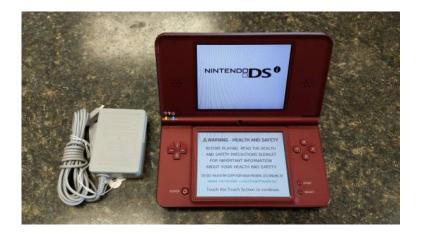

## Nintendo DSI XL (89 USD)

Location Illinois https://www.genclassifieds.com/x-635188-z

(Gen Clessfieds.com

Today we bring you this Nintendo DSI XL. This fine specimen is in excellent working condition. Charger is included at no extra charge. Swing on in and snag this before it's gone.