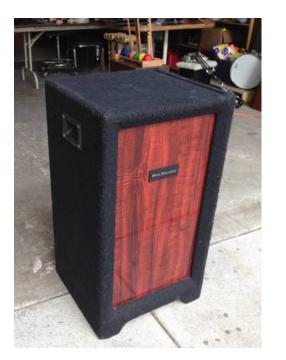

## **Carpeted Trade Show Table Stand (65 USD)**

Location Minnesota https://www.genclassifieds.com/x-635365-z

Podium, pulpit, speaker stand, whatever you want to use it for. Solid elevated support for your product display. Heavy duty build, carpeted sides & top, rosewood finished front. Great as a speaker stand, table, or small podium. Functional sound absorbing exterior. Dimensions are: 18" wide, by 17" deep, by 33" tall. Really a cool unique piece. You can take this today. \$65 - Cash & carry