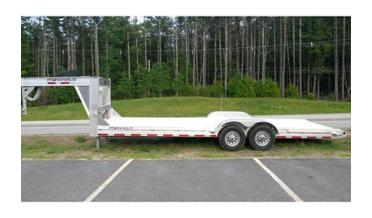

## Featherlite 24 Gooseneck Open Equipment Trailer 3112 (14500, USD)

Location **Maine** https://www.genclassifieds.com/x-635392-z

The brand new 2015 24' Featherlite gooseneck trailer Model 3112 is a great flatbed for vehicle haulers, contractors and landscapers. This open gooseneck car trailer was designed to be a multi-purpose champ, adept at hauling skid loaders, landscaping equipment and construction materials alike. The Model 3112 is based on the Model 3110 car trailer, and many options are cross compatible.

The 3112 gives users a low 22.5" to 24.5" loading height, lower than other comparable flatbeds - and a lower price! This is a trailer you'll want behind you no matter what your hauling needs are. The flatbed trailer Model 3112 has a standard eight-feet six-inches width. Our 3112 trailers ride on two 7K rubber torsion axles. These trailers include a spare tire and pocket stakes, however ramps are not included in the sale and there are no floor mounted tie rings.

We have three available, buy one or take all three for a reduced price. Local pickup; buyer is responsible for any shipping costs.

GVWR - 9999 LBS GAWR - 7000 LBS

Contact us at the Cheshire Horse for more information Chris Mitchell Operations Manager