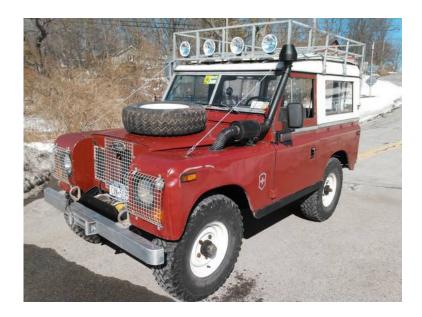

## 1972 Land Rover Series 111 3 (Springvale, ME)

Maine Location https://www.genclassifieds.com/x-635401-z

By Owner. 1972 Land Rover Series 111 with less than 50k miles. This one has a 2.5l diesel! If you are looking for a classic Land Rover then you know what this is!

The Rover has left hand drive, OVERDRIVE allowing speed over 60mph, new seats, snorkel kit, roof rack, winch, jerry can and recent \$7000 in documented suspension, brakes, brake lines, gearbox rebuild etc etc. drives perfectly down the road, stops as it should.