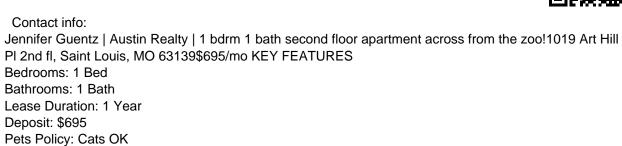

## 695 1br (11. USD)

Location **Missouri** https://www.genclassifieds.com/x-635425-z

(Gen Classific ds.com

DESCRIPTION1 bdrm 1 bath second floor apartment with living room, eat-in kitchen hardwood floors, dishwasher, stove, and refrigerator, extra storage in basement, washer/dryer hook ups, carport parking on a first come basis, all conveniently located in dogtown across from turtle park and the zoo!!

RENTAL FEATURESRange / OvenRefrigeratorDishwasherCentral A/CHardwood floorCOMMUNITY FEATURESOn-street parking

Contact info: Jennifer Guentz Austin Realty

Property Type: Apartment

| 695 | 695<br>https://www.genclassifieds.or<br>35425-z | 695<br>https://www.genclassifieds.co<br>35425-z | 695            | 695<br>https://www.genclassifieds.or<br>35425-z | 695<br>https://www.genclassifieds.or<br>35425-z | 695<br>https://www.genclassifieds.or<br>35425-z | 695               | 695            | 695<br>https://www.genclassifieds.or<br>35425-z |
|-----|-------------------------------------------------|-------------------------------------------------|----------------|-------------------------------------------------|-------------------------------------------------|-------------------------------------------------|-------------------|----------------|-------------------------------------------------|
| 1br | 1br                                             | 1 <mark>br</mark>                               | 1br            | 1br                                             | 1br                                             | 1br                                             | 1 <mark>br</mark> | 1br            | 1br                                             |
|     | ifieds.com/x-6                                  | sifieds.com/x-6                                 | iffeds.com/x-6 | ifieds.com/x-6                                  | ifieds.com/x-6                                  | ifieds.com/x-6                                  | ifieds.com/x-6    | ifieds.com/x-6 | sifieds.com/x-6                                 |