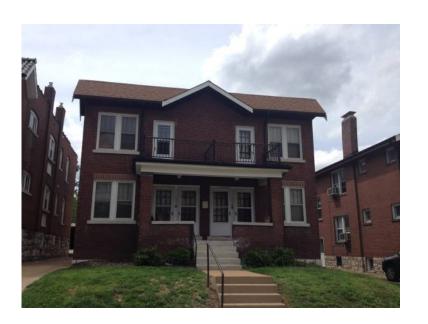

## 695 1br (11. USD)

Location **Missouri** https://www.genclassifieds.com/x-635425-z

(Gen Classific ds.com

DESCRIPTION1 bdrm 1 bath second floor apartment with living room, eat-in kitchen hardwood floors, dishwasher, stove, and refrigerator, extra storage in basement, washer/dryer hook ups, carport parking on a first come basis, all conveniently located in dogtown across from turtle park and the zoo!!