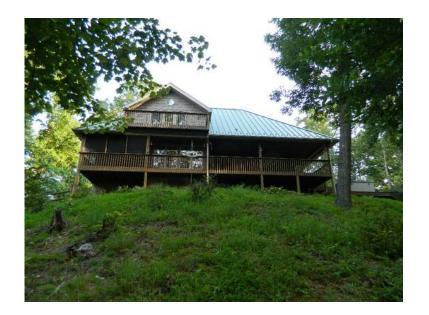

## 499000 3br (24002 USD)

Location North Carolina https://www.genclassifieds.com/x-635857-z

Steve Courter - License# 0225080078 Residential Income Property For Sale CourterMoon Lodge 907 Trout Run Drive, Woolwine, VA 24185 Price: \$499,000 Building Size: 2,400 SF Price/Unit: \$499,000 Property Type: Residential Income Property Sub-type: Property Use Type: Investment No. Stories: 2 Year Built: 2002 Lot Size:6+ AC Last Verified: 3/18/2015 Listing ID: 19137034

Highlights Low maintenance ECO-Friendly home. Two car garage. Seperate studio/office. Hot Tub and Sauna.Floors are all hardwood or ceramic tile. Secluded, private lot. Long range views.Gourmet kitchen. Laundry/Mud room. Covered veranda. Screened porch.3 bedroom, 2.5 bath, (private 650 sq ft master suite with private deck & soaking tub)Wood burning fireplace in living room. Living room has 17' ceilings.NWF Back Yard Habitat. Wild Honey Bees.Lots of windows with views. Description Closest Mountains to Raleigh (3.5 hrs) & Durham (3 Hrs) Minimal Traffic up NC 86 & across Rt 58!Secluded 6+Acre Eco-Friendly Mountain Vacation Home on the Smith River! Views, Trout River Frontage, Picnic