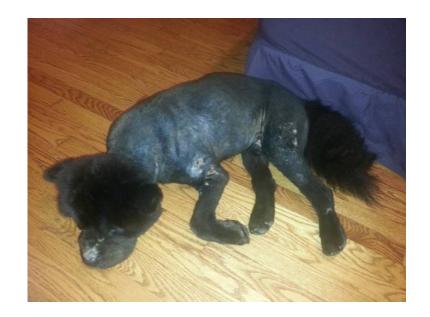

## **Lost Dog**

Location **Oklahoma** https://www.genclassifieds.com/x-636148-z

Lost Black/Brown unaltered Male Chow dog on 7/19/15 in NE OKC. His name is Bear and he is about 2 years old. He has a blue/black tongue. He was not wearing a collar, but had a blue vet leash on with the Pet Vet logo on the side when last seen. His fur is shaved short accept for his tail and around his face. He has several healing scabs on face, neck, and legs! He was a rescue that had been severely neglected/ abused that we took to the vet and were nursing back to health. He can be apprehensive of strangers, but is very sweet when shown some kindness. He is sorely missed! Please e-mail us through CL if found or with any information on his whereabouts! Thank!!