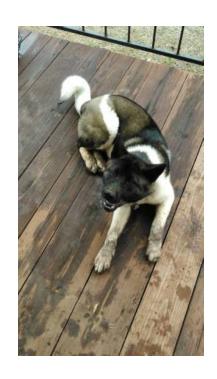

## **Akita female (Yukon)**

Location **Oklahoma** https://www.genclassifieds.com/x-636149-z

1 year old female Akita. She is fixed, house broken, and current on all her shots and flea/tick preventative. She is AKC registered as are her parents. She is super sweet, loves kids, cats, and other dogs of any size. Walks well on a leash, sits and lays down. My living situation has changed and I am not able to keep her. Have all paperwork, toys and large dog crate to go with her. She weighs about 70lbs. She needs an active family and a decent sized yard. She is an inside dog. \$700

(her paws are dirty in the)

| Akita<br>https://www.<br>36149-z | female<br>genclassified | (Yukon) s.com/x-6 |
|----------------------------------|-------------------------|-------------------|
| Akita                            | female                  | (Yukon)           |
| https://www.<br>36149-z          | genclassifiec           | ls.com/x-6        |
| Akita                            | female                  | (Yukon)           |
| https://www.<br>36149-z          | genclassifiec           | ls.com/x-6        |
| Akita                            | female                  | (Yukon)           |
| https://www.<br>36149-z          | genclassifiec           | ls.com/x-6        |
| Akita                            | female                  | (Yukon)           |
| https://www.<br>36149-z          | genclassified           | ls.com/x-6        |
| Akita                            | female                  | (Yukon)           |
| https://www.<br>36149-z          | genclassified           | ls.com/x-6        |
| Akita                            | female                  | (Yukon)           |
| https://www.<br>36149-z          | genclassifiec           | ls.com/x-6        |
| Akita                            | female                  | (Yukon)           |
| https://www.<br>36149-z          | genclassified           | ls.com/x-6        |
| Akita                            | female                  | (Yukon)           |
| https://www.<br>36149-z          | genclassifiec           | ls.com/x-6        |
| Akita                            | female                  | (Yukon)           |
| https://www.<br>36149-z          | genclassified           | ls.com/x-6        |