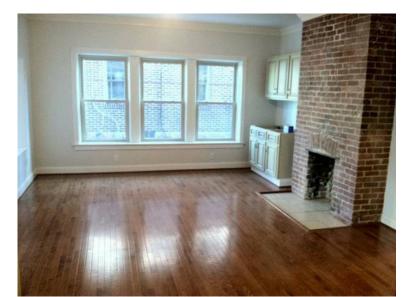

## 610 1br (11.5 USD)

GenClassifieds.com

Location **Pennsylvania** https://www.genclassifieds.com/x-636241-z

That one bedroom apartment recently exposed. It's an end unit which means you get that extra little bit of privacy that everyone deserves. It's located on the top floor as well. The kitchen comes equipped with brand new appliances. These are fully energy efficient and new. The kitchen also offers granite counter tops and a full breakfast bar. After that it reveals to the living area for a completely inclusive experience that truly welcomes anyone into the apartment. The bathroom and bedroom are also pretty spectacular. Please send us an email now if you're interested in obtaining a tour of the place, thanks!