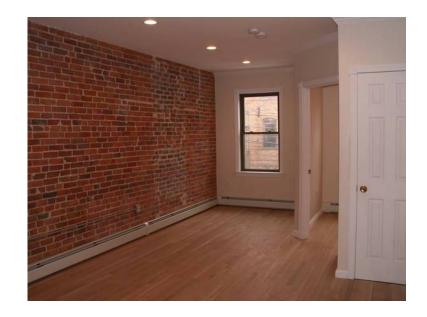

## 720 2br (2, USD)

Location **Pennsylvania** https://www.genclassifieds.com/x-636243-z

SPACIOUS and SUNNY 2BR/2BA garden condo minutes from shopping and dining in the area. Large and very spacious living room, dining area and eat-in kitchen. The kitchen has granite counters and stainless appliances. We simply renovated the kitchen and bathrooms this year. All of your rooms have windows that allow in lots of sun light. The flooring is hardwood and you have the selection of carpet in the bedrooms. Electricity,gas, heat, air conditioning, water & condo fee all included. The building gives you garage parking and elevator use of get for you top floor corner unit. You are minutes from major shopping malls, resturants and public transit. Please email to plan a visit.