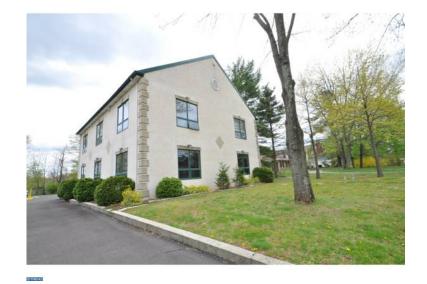

## 1405 1053ft2

Location **Pennsylvania** https://www.genclassifieds.com/x-636249-z

First floor of building available for professional office space. Building is handicap accessible and includes two office spaces plus common area includes 2 half bathrooms and a laundry room. Parking lot in rear of building. Space can easily be converted to many different professional uses and is in a great location just off of Route 309. Additional:Security Deposit of 1 1/2 months rent to be kept in escrow. Front sign costs to be determined. Term of 3 yrs with 3% increase each year, option to renew lease. Check with borough for approved uses. Lease includes lawn care, snow plow, exterior building maintenance, property taxes & building insurance. Tenant pays for utilities including electric, gas heat, phone, water & sewer, plus required insurances. Electric & gas to be placed in tenant's name & billed by provider. Installation of carpet in large area is included.