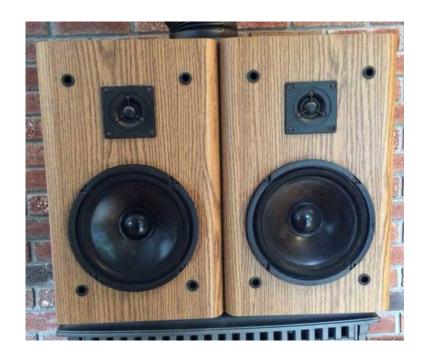

KLH AV33 - This set of two way speakers is in great condition except one of the tweeters doesn't work. The cabinets and grilles are immaculate. I am asking \$25 for the pair. Tweeters for KLH speakers can be found on eBay.