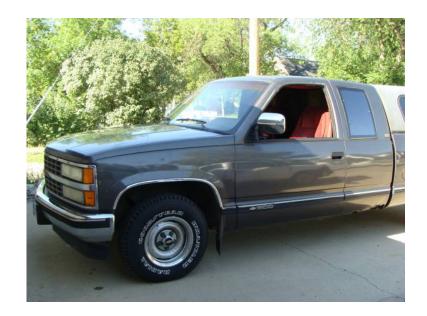

## 1991 Chevrolet Silverado (2100 USD)

同學表面

Location **South Dakota** https://www.genclassifieds.com/x-636741-z

Good running Chevy C 1500 extended cab short box with 129,000 miles ~ Bench seat in the back seat that can be folded up for more storage room ~ Four brand new tires, new battery, clutch, machined flywheel ~ Replaced distributor, spark plugs, spark plug wires, fuel filter, throttle body, exhaust flange gasket, removed broken studs from exhaust manifold, replaced left rear cylinder, had brakes bled and oil change in July ~ New seats installed this week ~ This truck is ready to go!!! ~ Five speed manual tranny, 4.3 L V6 Engine, two wheel drive ~ Truck also has a topper on it ~ I am the second owner ~ Purchased in April from a family member ~ I am selling as I am down-sizing to a car!