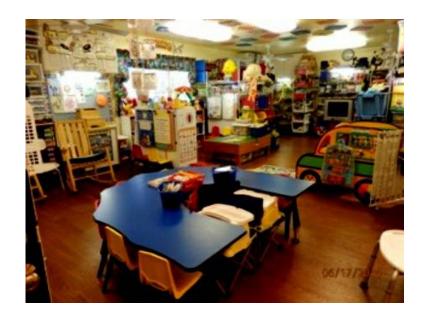

BREAKFAST - HOME COOKED HOT LUNCH - SNACK SERVED (SERVED FAMILY STYLE)

\*\*\*\*\*\*\*(MONITORED THRU THE USDA FOOD PROGRAM)\*\*\*\*\*\*

22' X 32' BRIGHT\*\*CHEERFUL\*\*COLORFUL\*\*CLASS ROOM (THE ROOM IS FILLED WITH TOYS-GAMES-ELECTRONIC TOYS FOR ALL AGES)