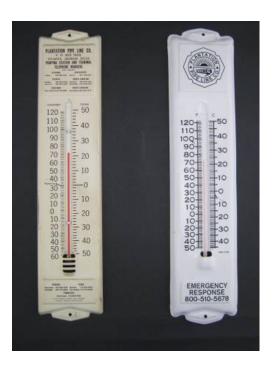

| Gas amp Oil Metal<br>Thermometer Plantation Pipe<br>Line Advertising<br>https://www.genclassifieds.com/x-6<br>37166-z |
|-----------------------------------------------------------------------------------------------------------------------|-----------------------------------------------------------------------------------------------------------------------|-----------------------------------------------------------------------------------------------------------------------|-----------------------------------------------------------------------------------------------------------------------|-----------------------------------------------------------------------------------------------------------------------|-----------------------------------------------------------------------------------------------------------------------|-----------------------------------------------------------------------------------------------------------------------|-----------------------------------------------------------------------------------------------------------------------|-----------------------------------------------------------------------------------------------------------------------|-----------------------------------------------------------------------------------------------------------------------|