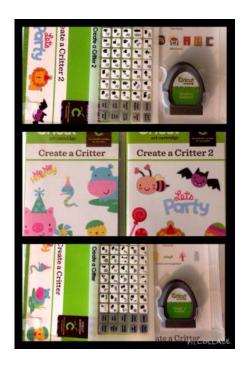

## **CriCut Cartridges (12 USD)**

Location **Alabama** https://www.genclassifieds.com/x-637512-z

De stashing a craft room and these were doubles - work great, original packaging - \$30 for both - will ship with additional fee