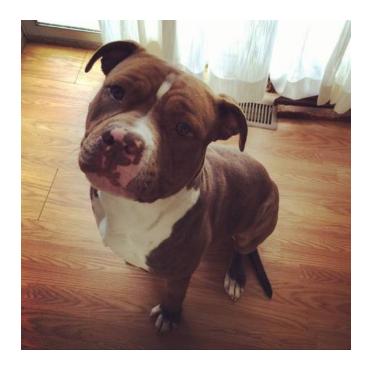

## XXL Reverse Brindle APBT (78lbs)

Location Maryland https://www.genclassifieds.com/x-637711-z

I have an American Pit Bull Terrier whom has called our residence his home since he was 6 weeks old. He was born on 04/05/2014. He is truly a cuddle bug but also extremely protective of his home.

He is extremely active and requires loves long walks, belly rubs and relaxation. He enjoys lounging and watching tv. He is 78 lbs (pure muscle), has been socialized around small dogs as well as children (both small and large). He has an EXCELLENT temperament.

He is aware of basic commands such as sit and stay. He is also crate trained and house broken. He is extremely powerful and participates in weight pulling. He is up to date on all shots and vaccinations. I have all medical documentation given since the age of 8 weeks. He is currently on a high protein -- meat only (grain free diet).

I've attached pictures. Enjoy!!!