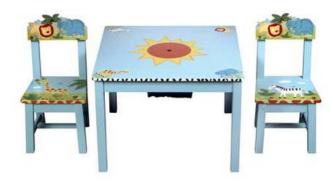

## For sale Adorable Guidecraft Safari Table amp Chairs (89 USD)

Location **Massachusetts** https://www.genclassifieds.com/x-637734-z

Guidecraft Safari Table & Chairs

Lions, Giraffes and Zebras abound throughout this collection of safari-themed room furnishings. All of the colorful pieces are hand-painted and hand-carved. The table-top has a removable center panel, though storage bag is gone. Set includes a gently used table and two chairs. Double-bolt construction on table legs. Angled legs on chairs prevent tipping.

Dimensions: 28in length x 28in width x 20in height

Weight: 44lb

Located in Arlington Heights.

Please email with any.