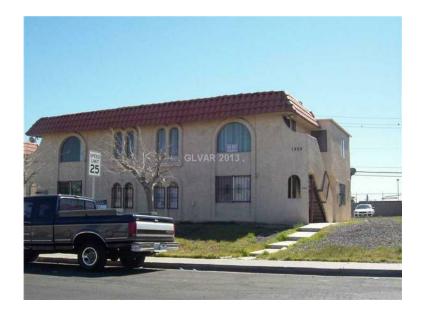

## 650 2br (8002 USD)

Location **Nevada** https://www.genclassifieds.com/x-648013-z

This is a 2bed and 2bath apartment close to airport,unlv,shopping,strip, hospital and lot of place walking or bus route, rent is \$650 address is elizabeth, 89119. Deposit is \$600. Near dorothy st, starbuck, maryland and trop.

We are a small attractive community hidden behind the busy streets, and close to everything! If you work on the strip, you would love this location. If you travel often from McCarran, you would love this location. Going to UNLV or watching games at the Thomas and Mack Center? Look no further! Car problems? No worries, you can catch both the 109 (Maryland Parkway Bus) and the 201 (Tropicana Bus) at the corner, depending on your.