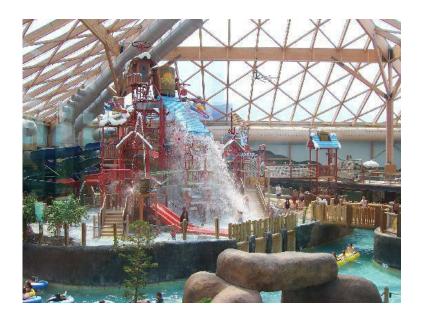

1,100-foot vertical drop, the highest in Virginia, Maryland and Pennsylvania.

snowboard ski sled ice