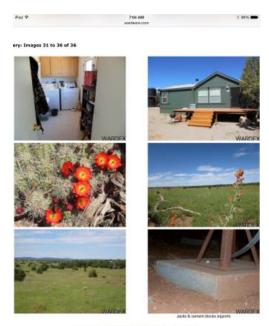

Do you want to get out of the city into open range where cattle, deer & antelope roam? Do you like the quiet country life? If so check out this 40 acre horse property with 3 bedrooms, 2 bathrooms...

Property is located in Arizona at approximately 4000' elevation with many juniper trees (numerous trees 100's of years old). 10 acres fenced for horses. Home is located in center of the property and has plenty of power with solar & wind generated power (no power bills).

House: vaulted ceilings, 3 bedrooms, 2 bathrooms (master has garden tub), living room has wood stove with flagstone backdrop, kitchen, laundry room, large front porch patio.

Outbuildings: 2 car garage, greenhouse, large carport, work/storage sheds, fenced dog yard with large enclosed dog house (large enough for several dogs), chickencoop, wood shed, 2-2500 gallon Water storage tanks.