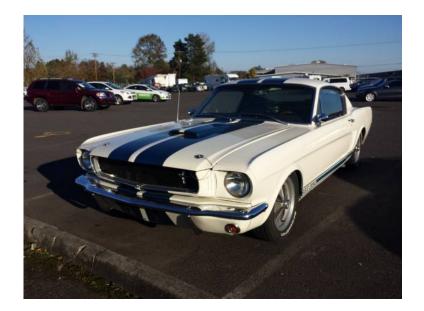

## 1965 Shelby GT350 Mustang (100000 USD)

Location Washington https://www.genclassifieds.com/x-649291-z

65 Mustang GT350 re body. \$100,000 OBO A pretty correct and good never rusted car. With the original interior still in it. Very nice paint and body. Very rare original alloy wheels worth \$20,000 on there own if you find a set, original steering wheel .original nine inch axle, over axle traction bars, relocated upper control arms, correct Brakes, oil pan, intake manifold, carburetor, Valve covers, export brace and Monte Carlo bar. Does not have the quick steering they are to hard to steer with it and it has a top loader 4speed. A very nice driver condition collectable. This car is also eligible for racing in the historic races as a Shelby. Trans am etc. They bring \$350,000 with a good history.