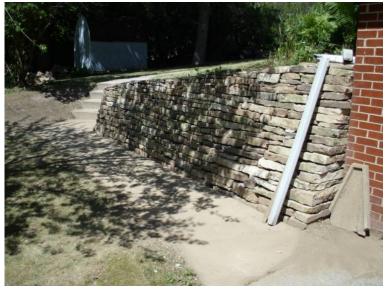

## **Retaining and Decoritive Walls (Germantown)**

Location Wisconsin https://www.genclassifieds.com/x-649407-z

Need a retaining wall or decorative wall built or rebuilt?

Skid Steer, Tree & Trucking, LLC can help you.

We specialize in grading and landscape construction so retaining walls and decoritve walls are a main focus of what we do.

Rebuilding existing walls or we can construct a new wall from natural stone, outcropping, block or even timber.