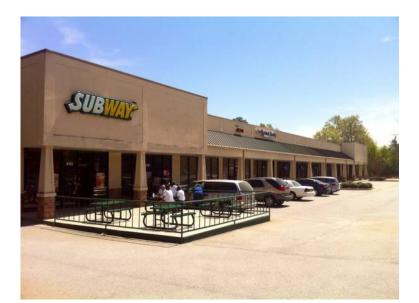

## 700 1200ft2 (1,200.. USD)

Location **Georgia** https://www.genclassifieds.com/x-649710-z

GenClassificals.com

The building was built in 2004 and currently under new ownership with a very high traffic count with nearly 50,000 people living with in a 5 mile radius with annual income of \$70,000.00. A Subway, Real Estate Office, established church of over 150 members whom occupies 4 spaces are currently occupying the spaces (Tenant must handle the expense to build out suite to code) Each unit is 1,200 sq. ft. We are negotiating with (3) other businesses that may move into the final 3 spaces in September and October of 2015. Suite 687, 689 are available and 705 and 707 which are cold dark shell units. 707 is the corner unit with a drive through capability. The rents are