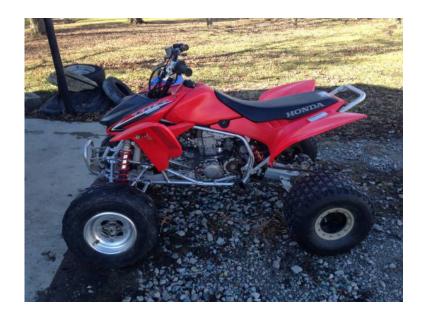

## 2008 Honda 450r (3200 USD)

Location **Kansas** https://www.genclassifieds.com/x-650346-z

I have a 2008 Honda TRX 450 R for sale. Bike is in good shape. It has a full Rossier exhaust, HRC cam, DWT rear bead locks, I have also had the stock steering stem extended 2 inches for a better feel for myself. I also have a stock steering stem that can go with it if needed. This is a factory kickstart bike not one that has been converted from electric start. I'm asking \$3200 or best offer and would really like to get rid of it as I don't ride anymore. Feel free to call or text for any questions. I'm not interested in any trades at this time.