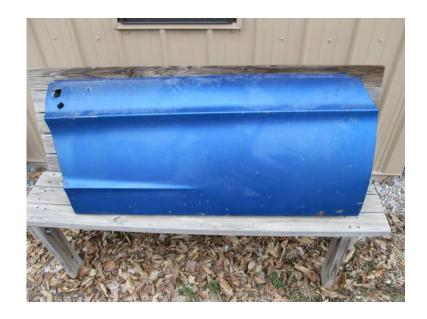

1967/68 Door shells. L & R Sides. \$40.00 for R/S (nice but not perfect) & \$10.00 for L/S. 67/68 Door Glass & Parts, Regulators, etc.

HOOD HINGES, 1967-70 LH & RH. \$25.00 pr.

USED 1965/66 Mustang Front Fenders. L&R Sides. Has rust at the bottoms, behind wheel & behind headlight. \$30.00 ea.