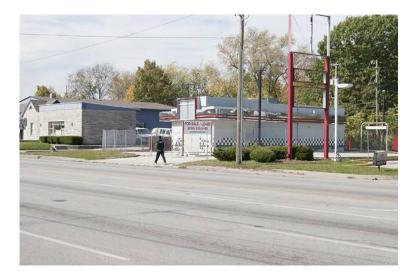

## **GenClassifieds.com** 119000 Former Rallys for sale (16th and Kessler)

Location Indiana https://www.genclassifieds.com/x-651029-z

This former Rally's located on 16th Street on the way to The Speedway has great visibility and plenty of parking. Entrances off of 16th and also Kessler Blvd. This would be a great location for a fast food concept, restaurant, office use, check cashing, tax preparation, or any other retail space. It would be hard to beat this location on almost an acre of ground. All of it paved for parking. Building has had some fire damage but has good bones. Call Mike for a.