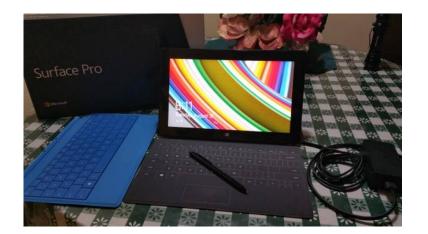

## **Microsoft Surface Pro 2 (550 USD)**

Location **New York** https://www.genclassifieds.com/x-651458-z

<u>GenClassifieds.com</u>

Just in time for school im selling a like new Surface Pro 128gb. Comes with all original accessories and extra tactile keyboard. The unit has been wrapped in a skinomi protective skin and screen protector since day one. Asking price is 550 with little room for negotiation. Low ballers and rediculus offers will be highly ignored. No shipping no trades no checks, cash and carry only. Will meet up in Midtown or downtown Manhattan. Please reply via text or email. 917 four six three 98 four.