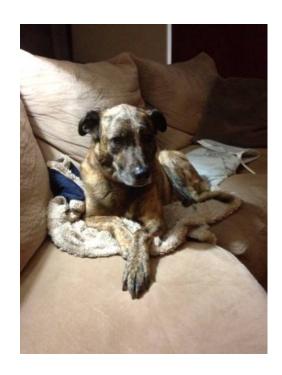

## Lost dog

Location **Idaho** https://www.genclassifieds.com/x-651545-z

Log dog. Her name is Sadie, she's a Shepard mix with brindle coat. Very sweet girl and is up to date on all shots.

Please text if you find her with a picture if