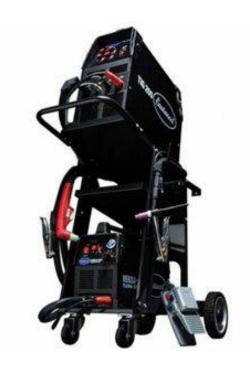

## TIG200 Welder, Versa Cut 60 Plasma Cutter, and Cart Kit (1479 USD)

Location **Maine** https://www.genclassifieds.com/x-651633-z

CALL CLARK

\*\*\*FREE SHIPPING AND NO SALES TAX\*\*\*

http://www.nhproequip.com/eastwood-20030-versa-cut-60-plasma-cutter-and-tig200-dc-precision-fab-kit

Save BIG money when you purchase the TIG 200 Welder PLUS the Versa-Cut 60 Plasma Cutter, and organize it all on the Cart included.

TIG200 Welder operates on either 110vAC, 15-amp circuit or 220vAC, 30-amp circuit

## TIG200 Welder

Weld it all with the Eastwood TIG200 200AMP welder! The TIG200 features an AC/DC switch that allows both steels and aluminum to be welded with the same machine. With a 14' torch and a 10' ground cable, you'll be able to get into any space with this exceptional machine. It has pre/post flow adjustment knobs to protect your weld and torch. If that's not enough, it even has a foot pedal to control amperage so you can get going quickly and not need to dial-in the machine for a specific material. Included is the TIG200, torch, ground cable/clamp, regulator/hose, and is powered through a NEMA50 plug.

## Versa-Cut 60 Plasma Cutter

Eastwood-designed plasma cutter makes clean, fast cuts through steel, stainless or aluminum as thin as 24-gauge, or as thick as 7/8". Compared to mechanical cutting, our Versa-Cut 60 Plasma Cutter works significantly faster, and makes curved and intricate cuts more easily and precisely. A built-in pilot arc system allows for instant arc striking and ease of use when cutting rusty material and expanded metal. The internal moisture separator helps to ensure clean dry air gets to the torch to give you consistent results.

## Multi-Unit Cart

This welding cart was designed by to make storage, accessibility and maneuverability of your welder and cutter easier than ever before. This cart incorporates a top shelf which will hold our MIG135, MIG175 or TIG-200 welder. The bottom shelf will store your Versa-Cut Plasma Cutter, while the middle shelf allows storage of necessary welding accessories. The Gas Bottle Mount even incorporates a TIG Rod Holder to store up to 6 different tubes of filler rods. Assembles with simple hand.