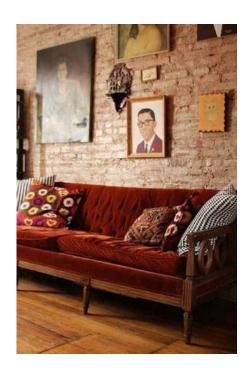

## 1450 1000ft2 (6,21 USD)

Location **Oregon** https://www.genclassifieds.com/x-652413-z

Hi-

We have an amazing, 1500 sqft creative space, 700-1000sqft is available, in a super prime location. It is a small, all brick, vintage warehouse, with tall ceilings(14'), ground floor, private parking, set back from street(quiet) and affordable.

## Your Space:

Perfect for: designers, craftsmen, startups and artists. You'll have 24/7 access, private parking, and more. The interior walls are all vintage brick. We have nice, midcentury vintage furnishings to help make the space even better.

## Space Has:

Amazing location, private parking, windows, private bathroom, 220 + 3phase, and 14' tall ceilings. It is like a vintage brick loft-type space, with its all, vintage brick interior.

| Price:<br>\$1.45/sqft       |
|-----------------------------|
| Available:<br>September 1st |